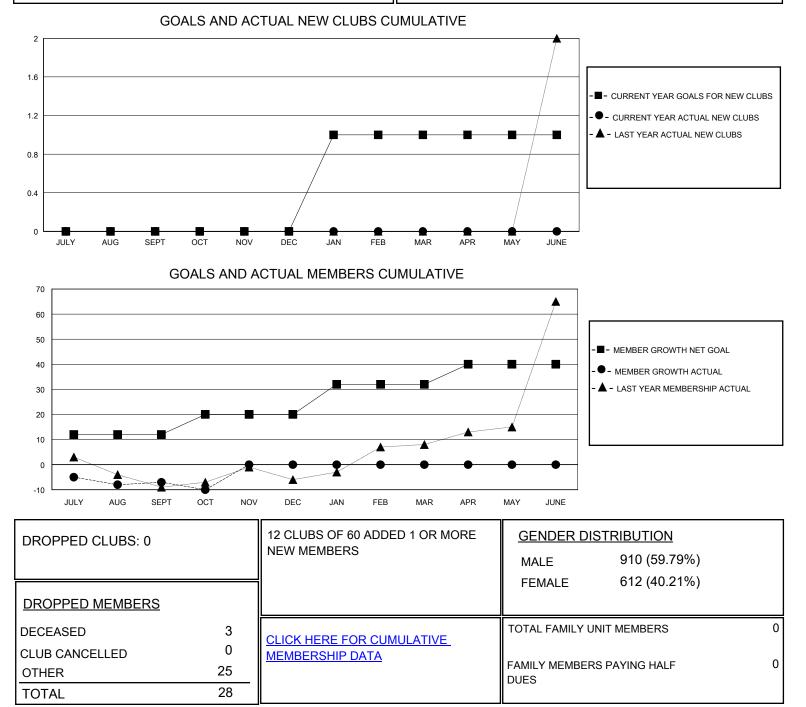

## MONTHLY MEMBERSHIP PROGRESS REPORT

District 129

Results as of: 10/31/2024

| GMT:                  | LOCATION SLOVENIA |           |               |                       |                        |                         | GMT CA                                             |
|-----------------------|-------------------|-----------|---------------|-----------------------|------------------------|-------------------------|----------------------------------------------------|
| Clubs                 |                   |           |               | Members               |                        |                         |                                                    |
| RESULTS FOR 2024-2025 |                   |           |               | RESULTS FOR 2024-2025 |                        |                         |                                                    |
| QUARTER               | NEW CLUB GOAL     | NEW CLUBS | DROPPED CLUBS | QUARTER               | BER GROWTH NET<br>GOAL | MEMBER GROWTH<br>ACTUAL | DROPPED<br>MEMBERS ACTUAL<br>(including transfers) |
| JULY/AUG/SEPT         | 0                 | 0         | 0             | JULY/AUG/SEPT         | 12                     | 12                      | 19                                                 |
| OCT/NOV/DEC           | 0                 | 0         | 0             | OCT/NOV/DEC           | 8                      | 7                       | 9                                                  |
| JAN/FEB/MAR           | 1                 | 0         | 0             | JAN/FEB/MAR           | 12                     | 0                       | 0                                                  |
| APR/MAY/JUNE          | 0                 | 0         | 0             | APR/MAY/JUNE          | 8                      | 0                       | 0                                                  |